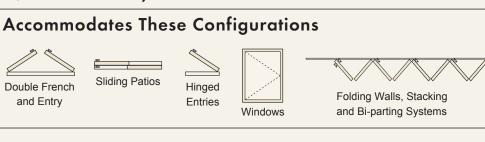

Whether screening a window or a single, double or oversized entry we have a solution to suit your needs. The perfect combination of innovation, design and function make our screens an elegant addition to any room; kitchen, front or back entry, basement walkout or bedroom.

## **Perfect Integration!**

Whether you choose a screen that Folds-A-Way or Rolls-A-Way we will customize and install it to your application.