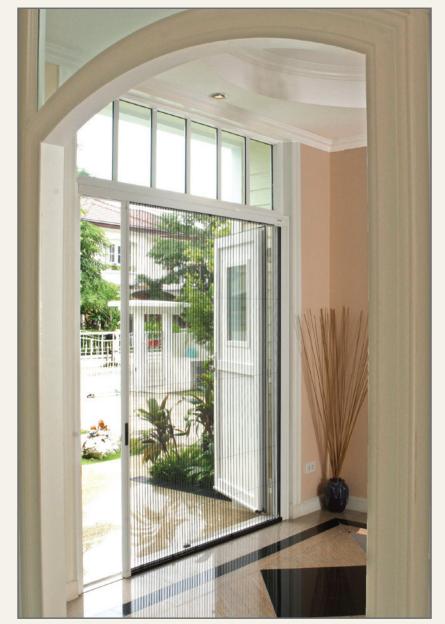

#### Back Door

#### Front Door

Ensure safe and quite retraction with our *Touch'n-Go Latch* and *Soft Close Spring*, User Friendly for all ages.

Complementing your opening, our *Magic Trak* preserves the mesh, provides maximum insect protection and remains free of debris because it disappears when the screen retracts, revealing a barrier free threshold.