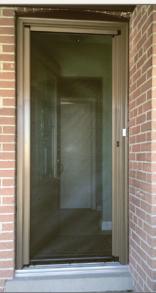

#### Front Door

Ensure safe and quite retraction with our *Touch'n-Go Latch* and *Soft Close Spring*, User Friendly for all ages.

Complementing your opening, our *Magic Trak* preserves the mesh, provides maximum insect protection and remains free of debris because it disappears when the screen retracts, revealing a barrier free threshold.