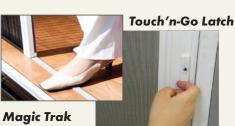

#### Front Door

Ensure safe and quite retraction with our *Touch'n-Go Latch* and *Soft Close Spring*, User Friendly for all ages.

Complementing your opening, our *Magic Trak* preserves the mesh, provides maximum insect protection and remains free of debris because it disappears when the screen retracts, revealing a barrier free threshold.